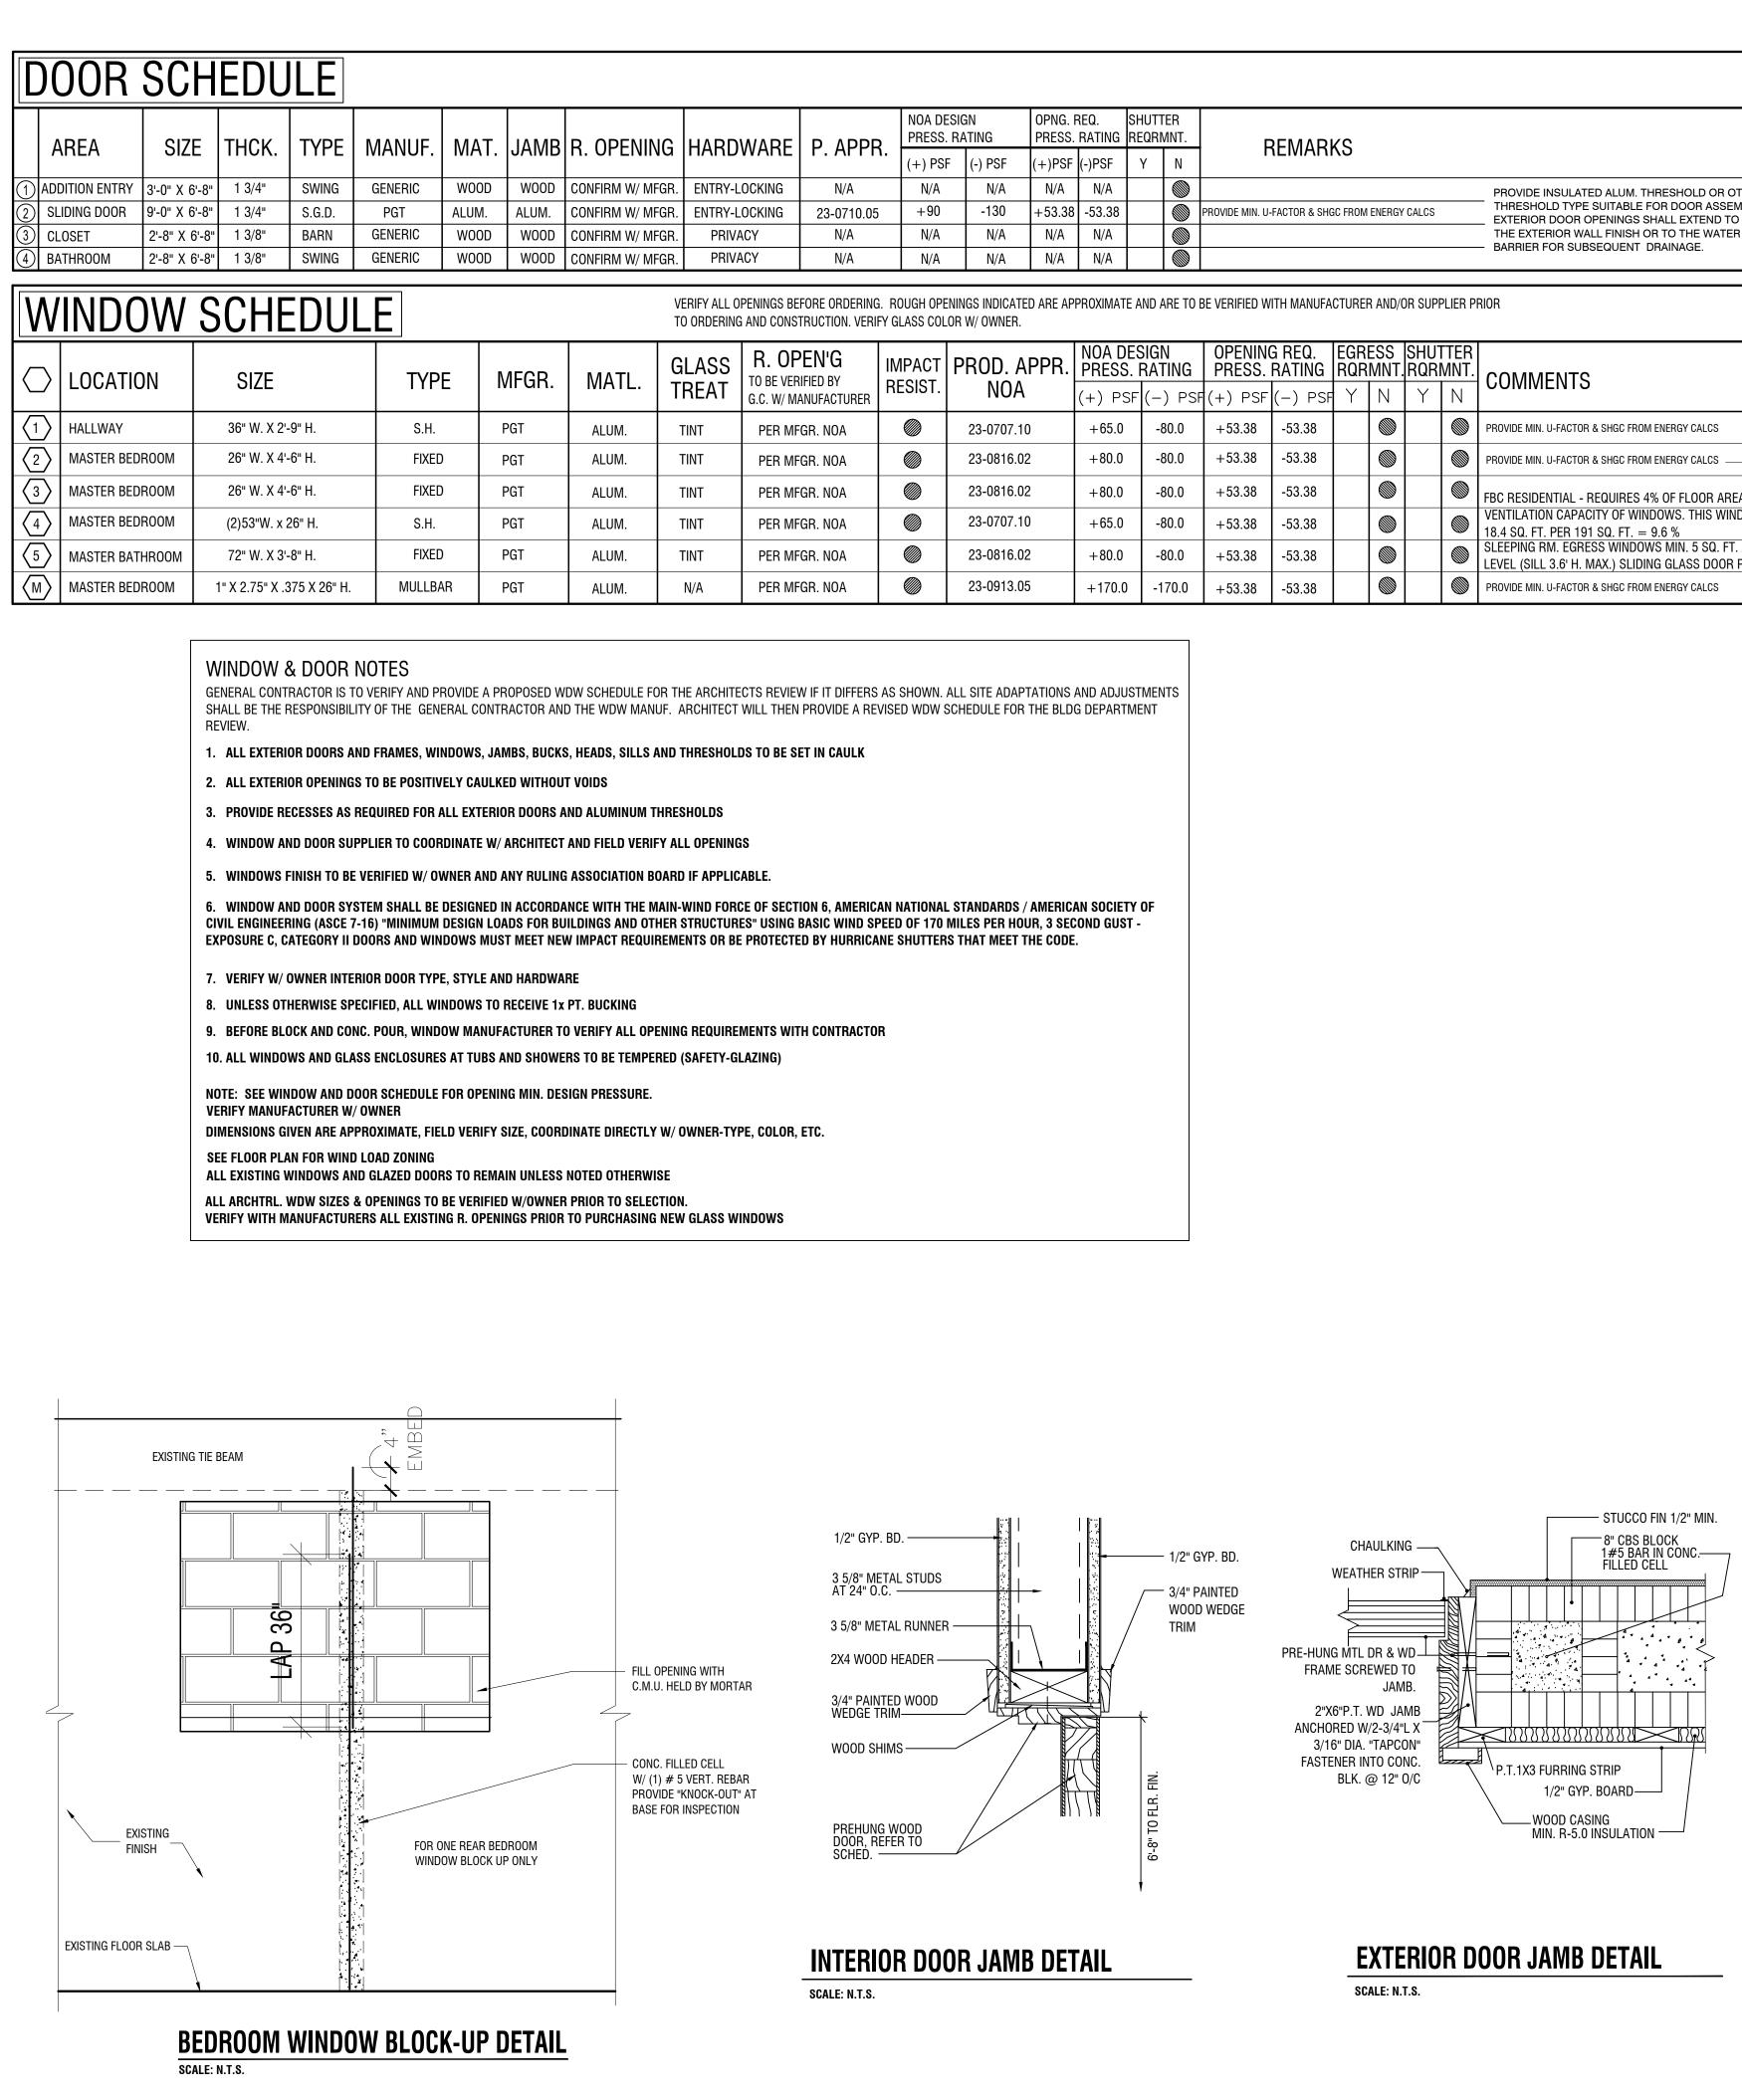

| eq.<br>Rating | shutter<br>Reqrmnt. |   | REMARKS                                        |                                                                                                      |  |  |  |
|---------------|---------------------|---|------------------------------------------------|------------------------------------------------------------------------------------------------------|--|--|--|
| (-)PSF        | Y                   | Ν | nliwiAnko                                      |                                                                                                      |  |  |  |
| N/A           |                     |   |                                                | PROVIDE INSULATED ALUM. THRESHOLD OR OTHER APPROV                                                    |  |  |  |
| -53.38        |                     |   | PROVIDE MIN. U-FACTOR & SHGC FROM ENERGY CALCS | THRESHOLD TYPE SUITABLE FOR DOOR ASSEMBLY. FLASH<br>EXTERIOR DOOR OPENINGS SHALL EXTEND TO THE SURFA |  |  |  |
| N/A           |                     |   |                                                | THE EXTERIOR WALL FINISH OR TO THE WATER RESISTIVE<br>BARRIER FOR SUBSEQUENT DRAINAGE.               |  |  |  |
| N/A           |                     |   |                                                | BAIMENT ON SUBSEQUENT BHAMARE.                                                                       |  |  |  |
|               |                     |   |                                                |                                                                                                      |  |  |  |

| NOA DES<br>PRESS. F |         | OPENING REQ.<br>PRESS. RATING |         | EGRESS SHUT<br>RQRMNT.RQRM |   |   | COMMENTS |                                                                                                              |   |
|---------------------|---------|-------------------------------|---------|----------------------------|---|---|----------|--------------------------------------------------------------------------------------------------------------|---|
| +) PSF              | (—) PSF | (+) PSF                       | (—) PSF | Ϋ́                         | Ν | Y | Ν        | GOIVIIVILIN I S                                                                                              |   |
| +65.0               | -80.0   | +53.38                        | -53.38  |                            |   |   |          | PROVIDE MIN. U-FACTOR & SHGC FROM ENERGY CALCS                                                               | N |
| +80.0               | -80.0   | +53.38                        | -53.38  |                            |   |   |          | PROVIDE MIN. U-FACTOR & SHGC FROM ENERGY CALCS                                                               |   |
| +80.0               | -80.0   | +53.38                        | -53.38  |                            |   |   |          | FBC RESIDENTIAL - REQUIRES 4% OF FLOOR AREA                                                                  |   |
| +65.0               | -80.0   | +53.38                        | -53.38  |                            |   |   |          | VENTILATION CAPACITY OF WINDOWS. THIS WINDOW PROVIDES<br>18.4 SQ. FT. PER 191 SQ. FT. = 9.6 %                |   |
| +80.0               | -80.0   | +53.38                        | -53.38  |                            |   |   |          | SLEEPING RM. EGRESS WINDOWS MIN. 5 SQ. FT. AT GRADE<br>LEVEL (SILL 3.6' H. MAX.) SLIDING GLASS DOOR PROVIDED | / |
| +170.0              | -170.0  | +53.38                        | -53.38  |                            |   |   |          | PROVIDE MIN. U-FACTOR & SHGC FROM ENERGY CALCS                                                               | Γ |
|                     |         |                               |         |                            |   |   |          |                                                                                                              |   |