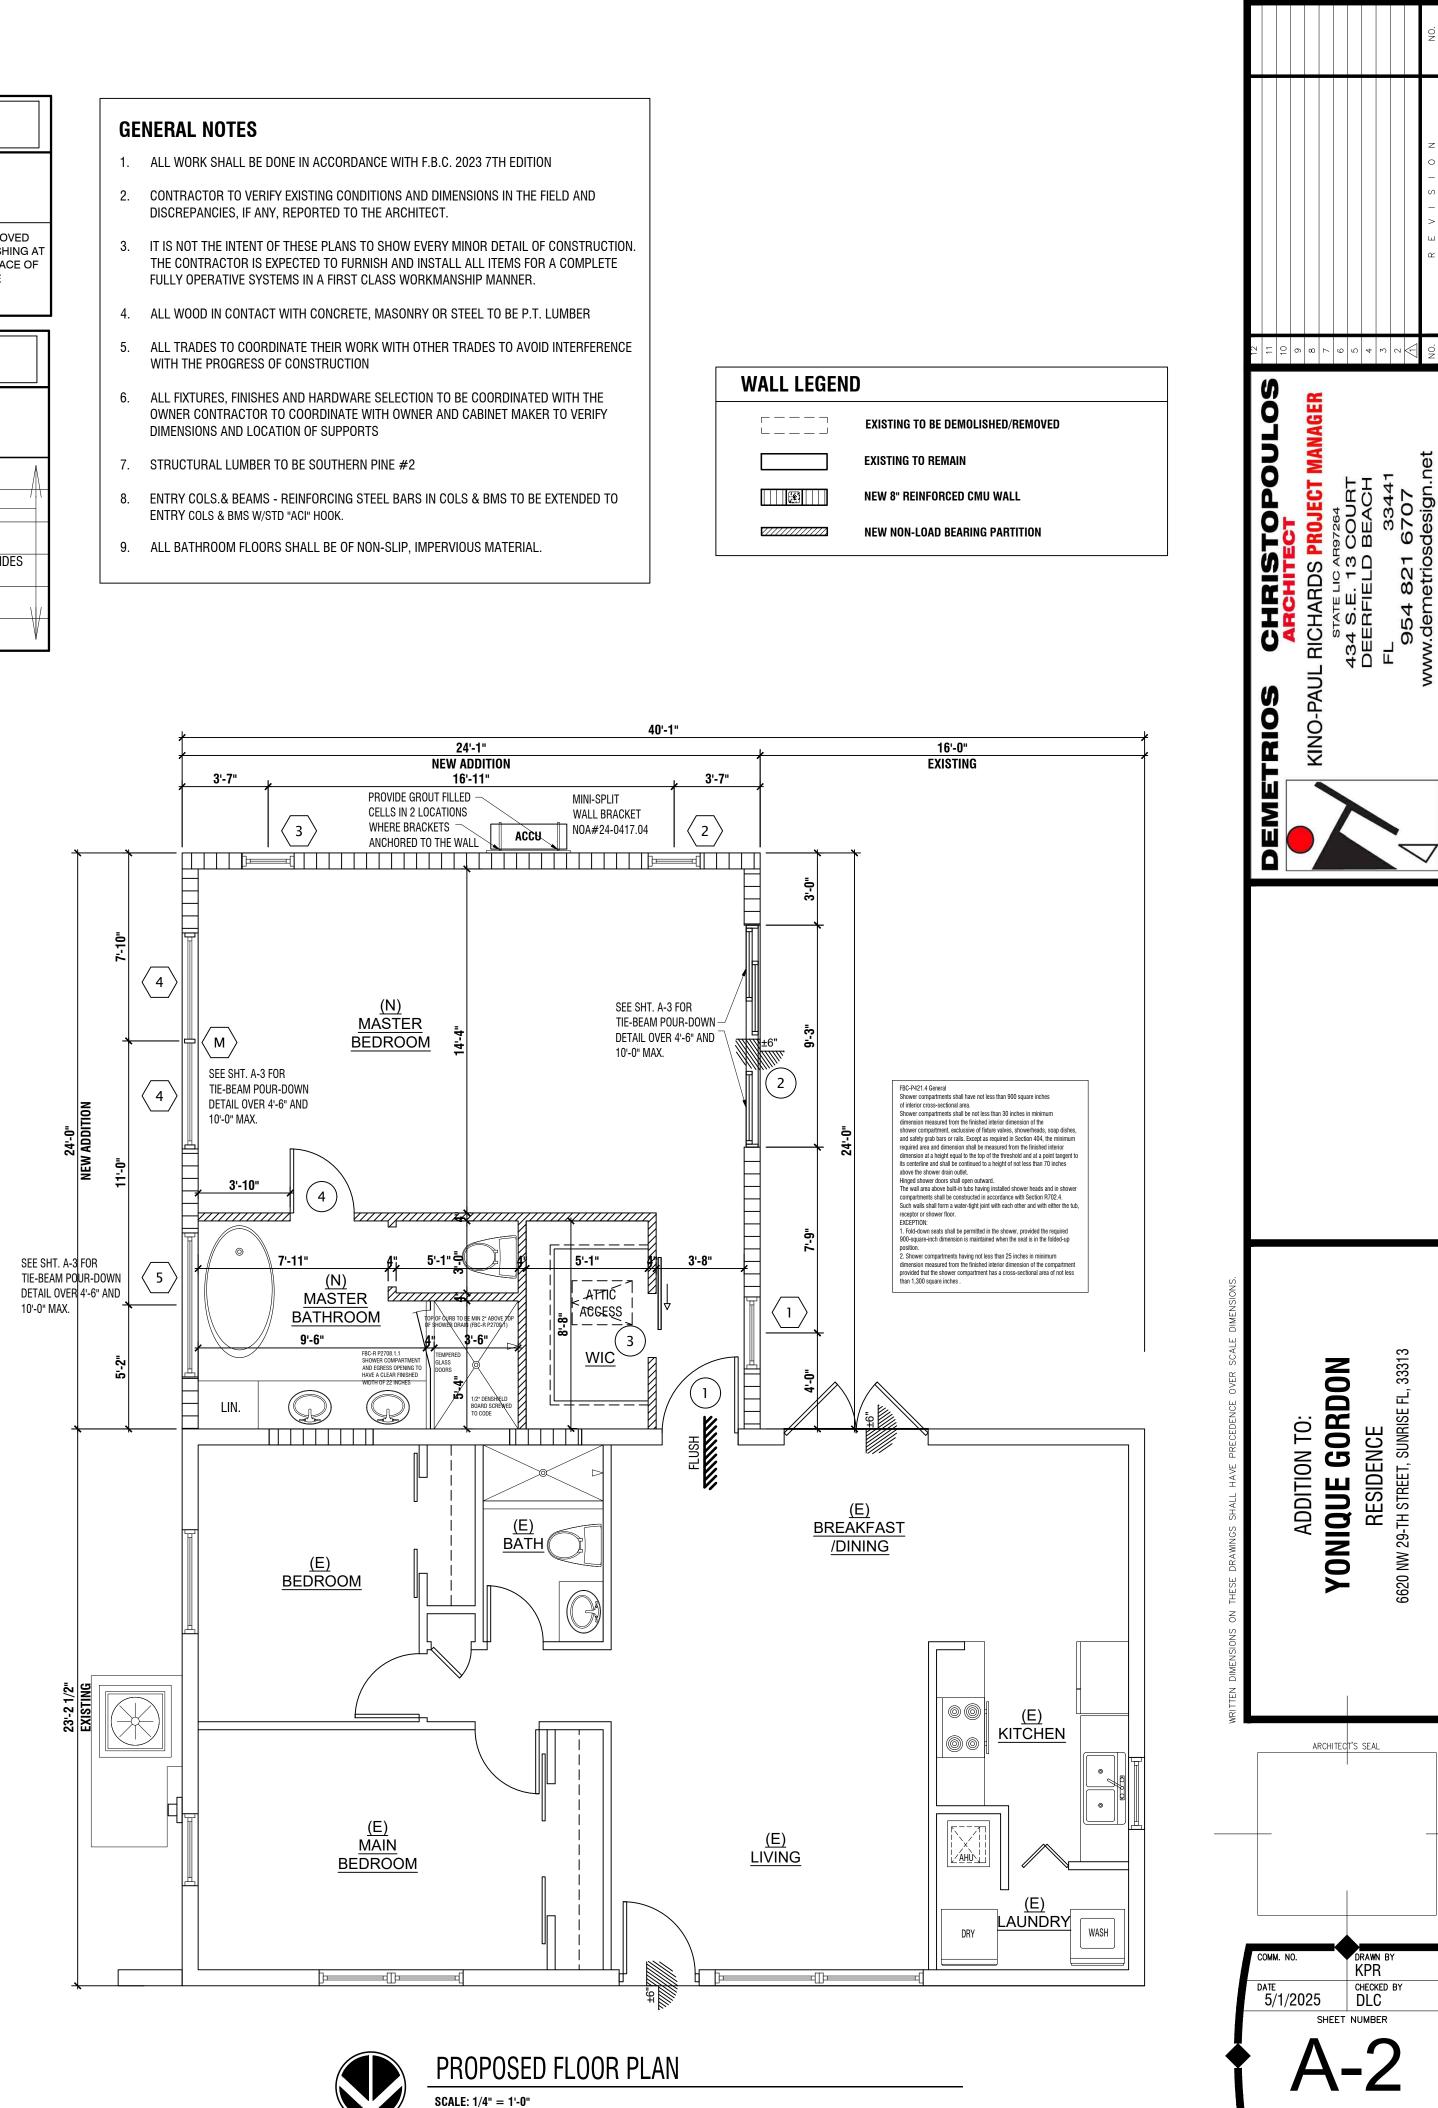

ER 191 SQ. FT. = 9.6 %                |   |
| +80.0               | -80.0   | +53.38                        | -53.38  |                            |   |   |          | SLEEPING RM. EGRESS WINDOWS MIN. 5 SQ. FT. AT GRADE<br>LEVEL (SILL 3.6' H. MAX.) SLIDING GLASS DOOR PROVIDED | / |
| +170.0              | -170.0  | +53.38                        | -53.38  |                            |   |   |          | PROVIDE MIN. U-FACTOR & SHGC FROM ENERGY CALCS                                                               | Γ |
|                     |         |                               |         |                            |   |   |          |                                                                                                              |   |

- ENTRY COLS & BMS W/STD "ACI" HOOK.





OF 14