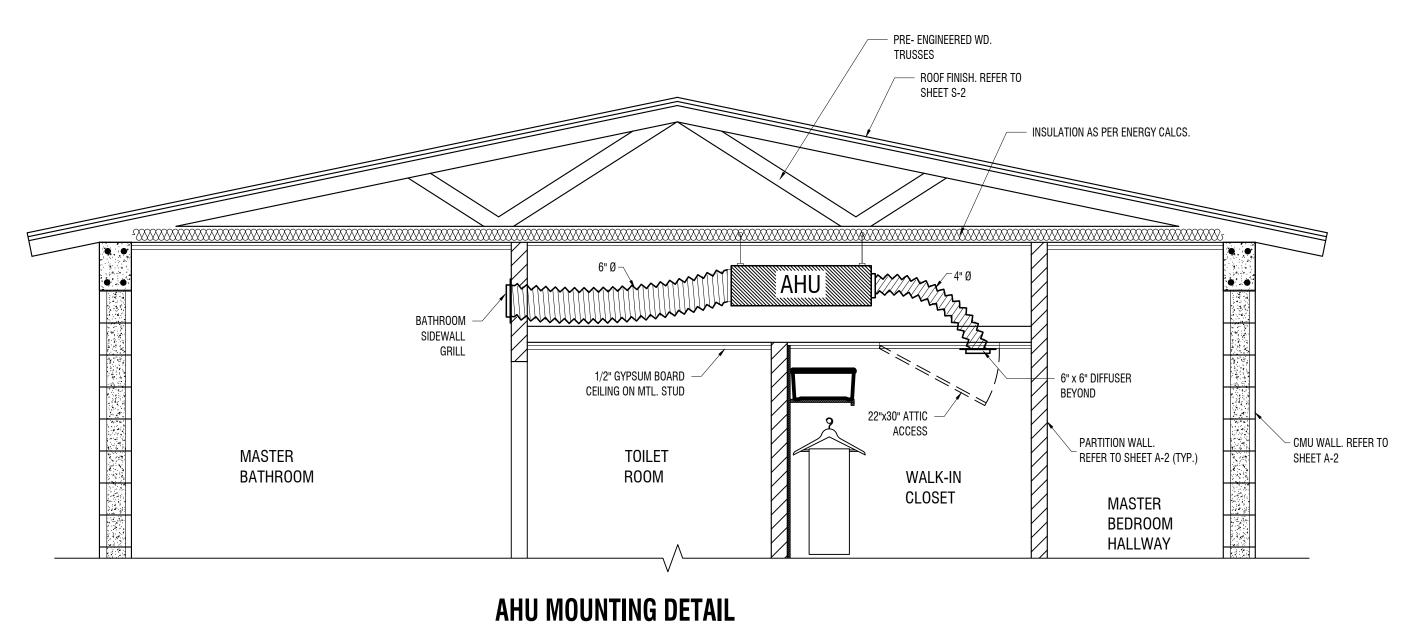

## **HVAC GENERAL NOTES**

- 1. HVAC SUB-CONTRACTOR SHALL PROVIDE ALL LABOR, MATERIAL, TOOLS AND EQUIPMENT TO INSTALL A COMPLETE AND OPERATIONAL A/C SYSTEM.
- 2. HVAC SUB-CONTRACTOR TO PROVIDE ALL REQUIRED HVAC PERMITS.
- 3. COMPLY WITH NFPA-90A AND ALL APPLICABLE CODES. THIS IS THE CONTRACTOR'S RESPONSIBILITY.
- 4. FLEXIBLE DUCTS SHALL BE FULLY ANNEALED, CORRUGATED ALUMINUM WITH 1 -3/4 lb.

  DENSITY FIBERGLASS INSULATION AND SHALL BE U.L. LISTED. FIBERGLASS DUCTWORK
- 5. ALL EXHAUST DUCTS SHALL BE GALVANIZED SHEET METAL CONSTRUCTED AND INSTALLED IN ACCORDANCE WITH ASHRAE AND SMACNA STANDARDS.
- ALL AIR DEVICES SHALL BE OF ALUMINUM CONSTRUCTION. TITUS, METALAIRE OR AS
  APPROVED BY EQUAL.
- 7. HVAC SUB-CONTRACTOR SHALL PROVIDE ALL CONNECTORS, RELAYS AND THERMOSTATS.
  THE ELECTRICAL SUB-CONTRACTOR SHALL PROVIDE ALL SWITCHES, DISCONNECTS AND
  CONTROL WIRING. THERMOSTATS SHALL BE APPROVED BY EQUIPMENT MANUFACTURER.
- 8. ALL DUCT SIZES ARE CLEAR INSIDE DIMENSIONS.
- 9. ALL WORK OF THIS TRADE SHALL BE COORDINATED WITH ALL OTHER TRADES TO AVOID ANY INTERFERENCES THAT MAY DELAY THE PROGRESS OF CONSTRUCTION.
- 10. COORDINATE LOCATION OF CEILING DIFFUSERS, GRILLES AND REGISTERS IN THE FIELD WITH ELECTRICAL LIGHTS AND ARCHITECTURAL ELEMENTS.