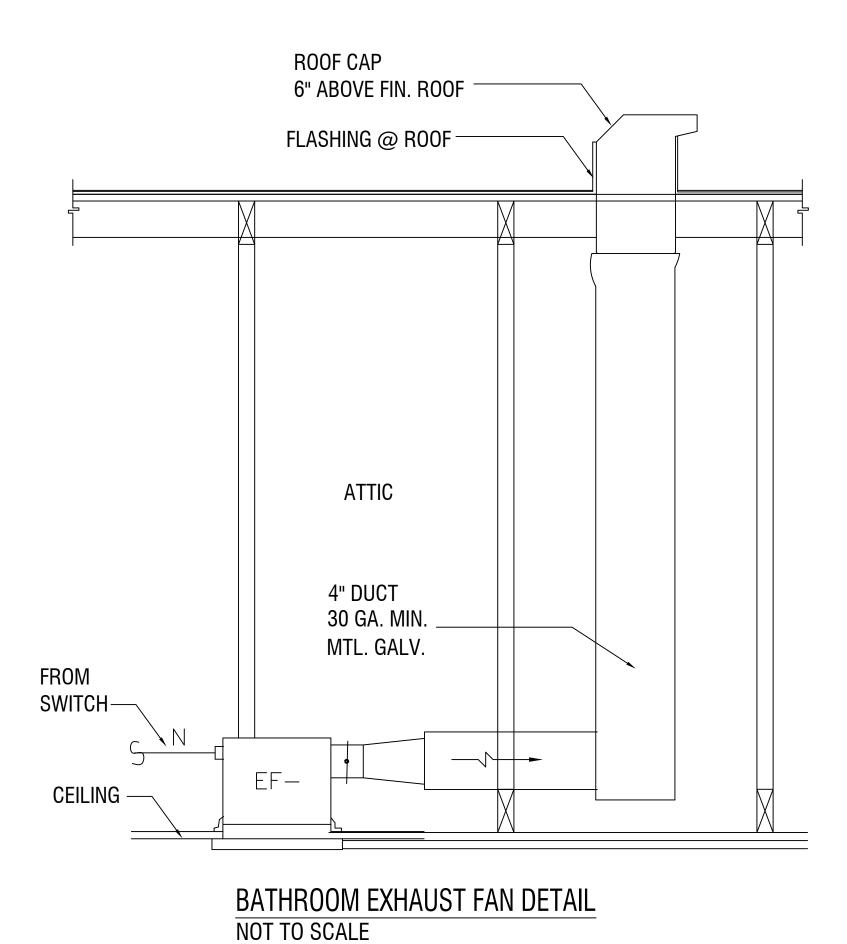

| MFGR                                                                       | NUTONE                                                                                                                  |
|----------------------------------------------------------------------------|-------------------------------------------------------------------------------------------------------------------------|
| MODEL NO.                                                                  | QTN130LE1                                                                                                               |
| VOLTAGE                                                                    | 120-1                                                                                                                   |
| AMPS                                                                       | .8                                                                                                                      |
| CFM                                                                        | 130                                                                                                                     |
| EXHAUST FAN & DUCTING<br>4" METAL DUCT V.T.R. AL<br>TO HAVE BACK DRAFT DAI | L BATHROOM EXHAUST FANS THRU ROOF                                                                                       |
| FROM ANY OPERABLE ANI                                                      | ERMINATE ON THE OUTSIDE 3 FT. AWAY<br>D NONOPERABLE BLDG. OPENING AND<br>1 A BACKDRAFT DAMPER AND CORROSION<br>R-1506.2 |