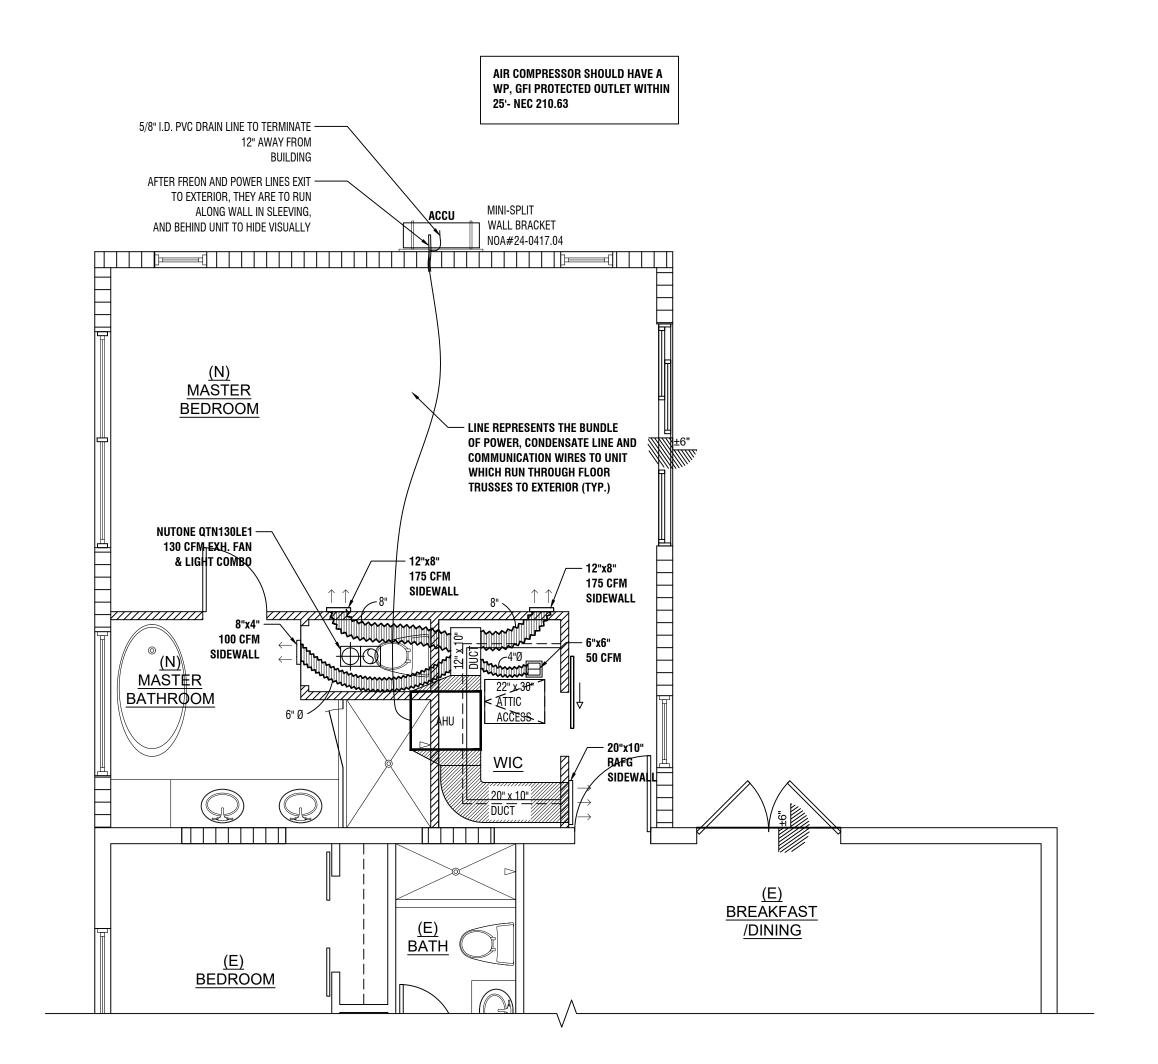

|                                                                                                                                                                                                                                                                                                | 1                                                                                           |                                                                                                                          |
|------------------------------------------------------------------------------------------------------------------------------------------------------------------------------------------------------------------------------------------------------------------------------------------------|---------------------------------------------------------------------------------------------|--------------------------------------------------------------------------------------------------------------------------|
| NEW 1.5-TON MITSU                                                                                                                                                                                                                                                                              | BISHI HEAT PUMP                                                                             |                                                                                                                          |
| MANUFACTURER DUCTED AHU MODEL #  CU MODEL #  CU BREAKER TOTAL CAP BTUH SENSIBLE CAP BTUH COIL ENTERING COND AMBIENT AIR TEMP TON HEAT PUMP BTUH/HSPF CONDENSING UNIT RLA VOLTAGE FOR SYSTEM CFM FAN COIL UNIT LOCATION COND UNIT LOCATION REFRIGERANT LINES SIZES SUCTION (INCH) LIQUID (INCH) | PUZ-AK18NL*** 15/15 18,000 12,600 80/67 95* 1.5 22,000/8.80 7.0 1-60-208/230 500 ATTIC GRDE | NOTE: IN CASES WHERE THIS MODEL DISCONTINUED AT TIME OF PURCHASE, PLEASE SUBSTITUTE FOR NEW MODEL WITH EQUIVALENT SPECS. |

| MFGR                                                                       | NUTONE                                                                                                                  |
|----------------------------------------------------------------------------|-------------------------------------------------------------------------------------------------------------------------|
| MODEL NO.                                                                  | QTN130LE1                                                                                                               |
| VOLTAGE                                                                    | 120-1                                                                                                                   |
| AMPS                                                                       | .8                                                                                                                      |
| CFM                                                                        | 130                                                                                                                     |
| EXHAUST FAN & DUCTING<br>4" METAL DUCT V.T.R. AL<br>TO HAVE BACK DRAFT DAI | L BATHROOM EXHAUST FANS THRU ROOF                                                                                       |
| FROM ANY OPERABLE ANI                                                      | ERMINATE ON THE OUTSIDE 3 FT. AWAY<br>D NONOPERABLE BLDG. OPENING AND<br>1 A BACKDRAFT DAMPER AND CORROSION<br>R-1506.2 |